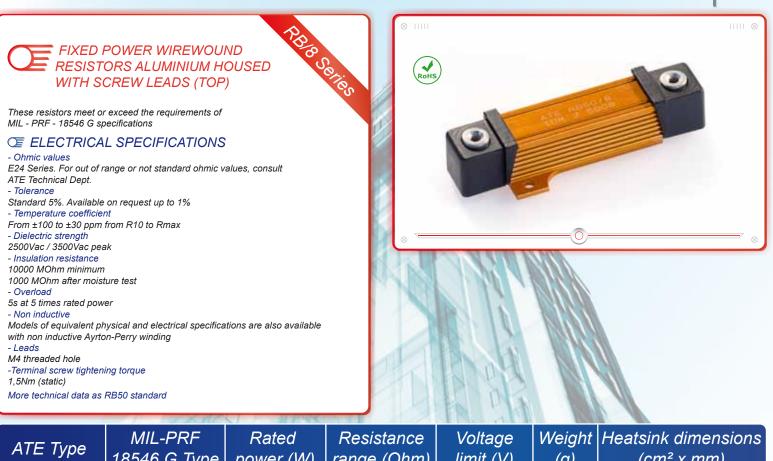

## RB/8 SERIES 13

Fixed power wirewound resistors aluminium housed with screw leads (TOP)

| ATE Type | MIL-PRF<br>18546 G Type | Rated<br>power (W) | Resistance<br>range (Ohm) | <b>•</b> | Weight<br>(g) | Heatsink dimensions<br>(cm² x mm) |  |  |
|----------|-------------------------|--------------------|---------------------------|----------|---------------|-----------------------------------|--|--|
| RB50/8   | RE75                    | 50                 | 0.1 - 68K                 | 1250     | 52            | 930 x 1.5                         |  |  |