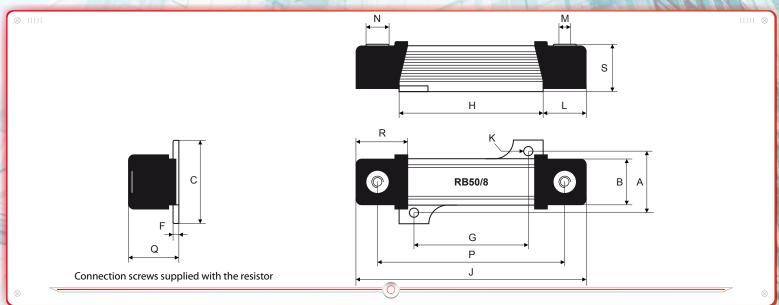

| ATE TUDA |      | Dimensions (mm) |      |      |      |      |      |      |      |      |    |   |    |      |      |      |
|----------|------|-----------------|------|------|------|------|------|------|------|------|----|---|----|------|------|------|
| ATE Type | A    | В               | С    | D    | F    | G    | Н    | J    | K    | L    | М  | Ν | Р  | Q    | R    | S    |
| RB50/8   | 21.5 | 16              | 29.2 | 16   | 2    | 39.7 | 50   | 79.5 | 3.2  | 14.5 | M4 | 8 | 65 | 17.5 | 18.5 | 16.5 |
| Tol.     | ±0.2 | ±0.2            | ±0.2 | ±0.2 | ±0.2 | ±0.2 | ±0.5 | ±2   | ±0.2 | ±0.5 | -  | - | ±1 | ±0.5 | ±0.5 | ±0.5 |